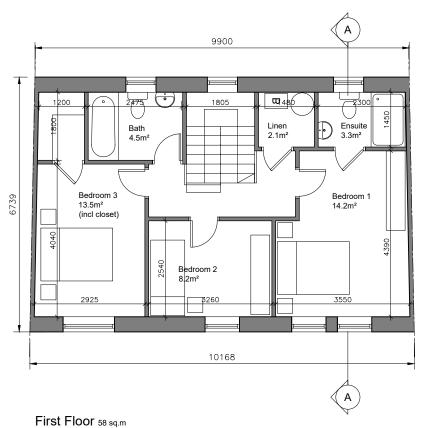

| 3-bed/5 person, 2 storey: |      | FCC Min |
|---------------------------|------|---------|
| Agg. Living               | 42   | 34      |
| Agg. Bedrooms             | 35.5 | 32      |
| Storage                   | 5    | 5       |