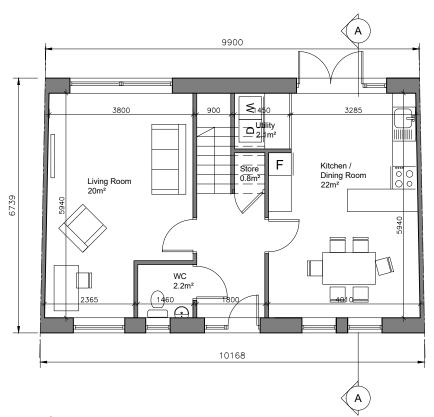

Ground Floor 58 sq.m

Section a-a

C This drawing is copyright.

- Do not scale this drawing. 2 Errors and omissions to be immediately
- notified to Architect.
- 4 To be read with relevant Engineers drawings.