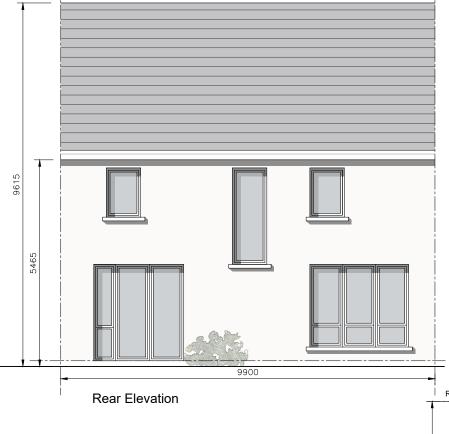

## External Finishes:

Roof: Clay or concrete tiles with solar thermal or photovoltaic panels subject to orientation and detailed design

Walls: Painted render finish and/or selected facing brick

Windows: uPVC

Gutters/downpipes:uPVC

Front Door: Selected coloured composite or painted timber door with fanlight and/or sidelight and/or glazed light in leaf

Front Door Canopy: Pressed or standing seam metal on Timber framing