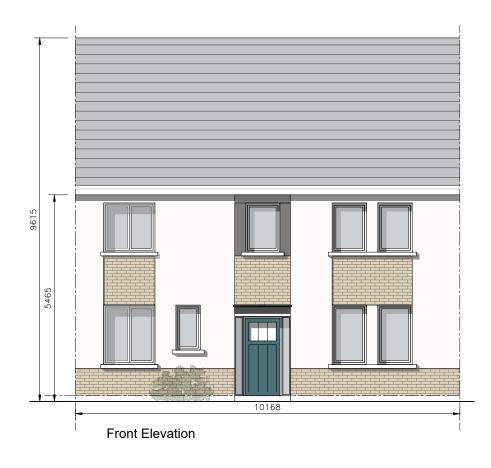

## External Finishes:

Roof: Clay or concrete tiles with solar thermal or photovoltaic panels subject to orientation and detailed design

Walls: Painted render finish and/or selected facing brick

Windows: uPVC

Gutters/downpipes:uPVC

Front Door: Selected coloured composite or painted timber door with fanlight and/or sidelight and/or glazed light in leaf

Front Door Canopy: Pressed or standing seam metal on Timber framing